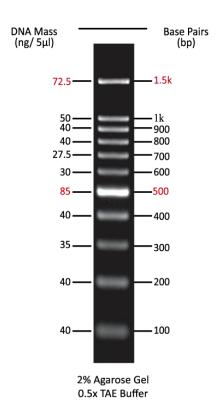

- 11 sharp and bright bands from 100 bp 1.5 kb
- Ready-to-use format with high-intensity reference bands at 1.5 kb and 500 bp
- Contains two loading and tracking dyes

**Protocol for Use:** Mix gently by inversion and use **5**  $\mu$ **I** per lane. There is no need to add any additional loading buffer to the vial of ready-to-load PureView<sup>TM</sup> 100 bp DNA Ladder which contains two loading and tracking dyes. Xylene cyanol FF and Orange G mimic the migration of 4,000 bp and 50 bp DNA fragments respectively during electrophoresis.